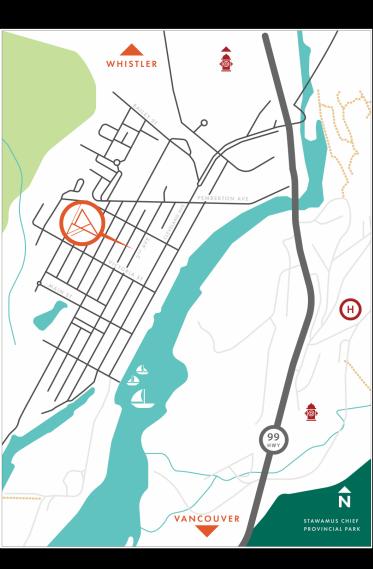

# SQUAMISH AMENITIES:

- · Perfect Location
- · Close to shopping, dining, schools Quest, Home Depot, Shoppers, Banks
- Kiteboarding, Hiking, Biking, and an Abundance of Other Outdoor Activities