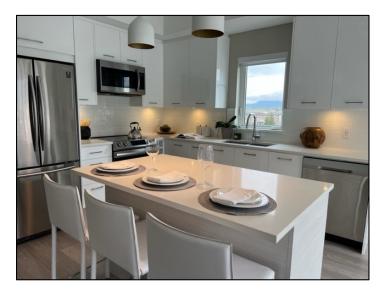

#### SAMSUNG STAINLESS STEEL APPLIANCE PACKAGE

- 33" French door fridge
- 30" True convection, 5 element slide-in top electric range
- Washer/dryer
- · Dishwasher with stormwash feature
- · Microwave hood combo

#### KITCHEN:

- Designer-selected and engineered stone countertops
- · Flat paneled cabinetry with stainless steel handles
- Soft-close cabinet doors and drawers
- · Contemporary pendant lighting over island.
- Brick subway ceramic tile backsplash
- Double stainless steel undermount sink with a fluid single handle pull-out faucet
- Usb power outlets