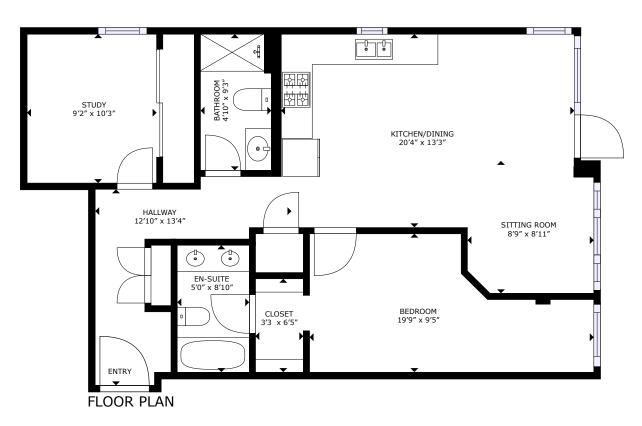

# **FOR SALE**

616 38033 SECOND AVE. SQUAMISH BC

- Top floor end-unit penthouse with incredible views
  - Brand new, developer hold-back unit
  - Parking Stall 104 Private Storage Locker D18
    - 863 square feet
    - Listed at \$850,000 plus GST

## Shaun Greenaway

personal real estate corporation 604.902.3888 info@shaungreenaway.com

Well appointed unprecedented luxury with 863 sqft, 2 bdrm 2 bath end unit Penthouse suite and gorgeous expansive Chief, Mamquam, Atwell and ocean views in Downtown Squamish. The Amaji is Squamish's top Class A building with walking distance to shops, restaurants, medical clinics etc. The mountains as your work backdrop and skiing within 40 minutes away, you'll never want to leave this community. Just a short walk ride/walk to Squamish's world class biking and hiking trails. 5-10 warranty is still in effect.